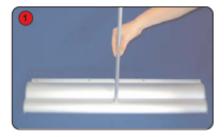

## **Retractable Banner Assembly/Disassembly Care Instructions**

Kit includes: base, bungeee pole set and carry bag

Assemble the bungee pole and insert into the base.

Lean the bannerstand backwards and extend the banner by lifting the top rail until the complete image is visible.