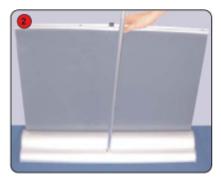

## **Retractable Banner Assembly/Disassembly Care Instructions**

Kit includes: base, bungeee pole set and carry bag

Assemble the bungee pole and insert into the base.

Lean the bannerstand backwards and extend the banner by lifting the top rail until the complete image is visible.

## Important!

When pulling out the graphic or putting back into the base,

## PULL IT OUT/LOWER IT SLOWLY

making sure the image is centered and not rubbing the sides of the unit.

When taking down, reverse the steps and lower the graphic banner, SLOWLY and CENTERED.