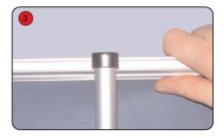

## **Retractable Banner Assembly/Disassembly Care Instructions**



Kit includes: base, bungeee pole set and carry bag



Assemble the bungee pole and insert into the base.



Lean the bannerstand backwards and extend the banner by lifting the top rail until the complete image is visible.



Finally secure the banner by locating the top rail cup over the pole.



## Important!

When pulling out the graphic or putting back into the base,

## PULL IT OUT/LOWER IT SLOWLY

making sure the image is centered and not rubbing the sides of the unit.

When taking down, reverse the steps and lower the graphic banner, SLOWLY and CENTERED.