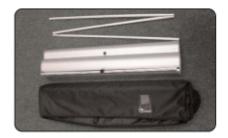

## **Retractable Banner Assembly/Disassembly Care Instructions**

Kit includes: base, bungeee pole set and carry bag

Assemble the bungee pole and insert into the base.

Lean the bannerstand backwards and extend the banner by lifting the top rail until the complete image is visible.